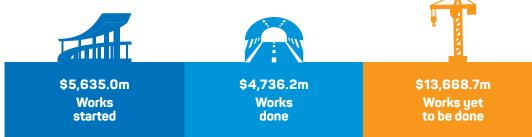

# **CIVIL CONSTRUCTION**

Civil construction work, June 2021 quarter

## Civil works by activity, June 2021 quarter (\$m)

|                    | Started   | Done      | To be done |
|--------------------|-----------|-----------|------------|
| Other transport    | \$230.4   | \$511.9   | \$4,297.6  |
| Roads              | \$1,499.8 | \$1,097.4 | \$3,119.4  |
| Water & sewerage   | \$826.5   | \$482.1   | \$1,623.0  |
| Electricity        | \$897.2   | \$607.7   | \$1,775.1  |
| Telecommunications | \$288.7   | \$285.8   | \$21.7     |
| Heavy industry     | \$1,445.6 | \$1,652.9 | \$2,625.3  |
| Recreation & other | \$446.8   | \$412.3   | \$206.5    |
| TOTAL              | \$5,635.0 | \$5,050.1 | \$13,668.7 |