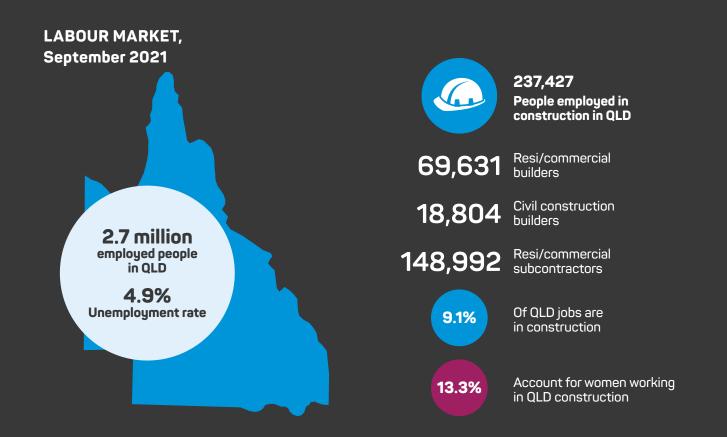

hed houses

4,819 Apartments/units

#### New homes still under construction on 30 June 2021



31,140 All dwellings

12,723 **Detached houses** 

18.417 Apartments/units

#### COMPLETED **NEW HOMES**

8.181 All dwellings

5,328 Detached houses

2,853 Apartments/units

# New homes approved but not yet commenced as at 30 June 2021



3,815 All dwellings

1.480 **Detached houses** 2.335 Apartments/units

## Lending indicators: July 2021

Loans to owner occupiers for 884 construction of new home change on July 2020

Loans to investors for construction 368 of new home +101.1% change on July 2020

Loans to owner occupiers for 506 residential land purchase change on July2020

Loans to investors for residential 196 land purchase +81.5% change on July 2020

28.7%

First Home Buyers share of loans





77,063 Construction Businesses

#### SIZE (# WORKERS)

| 0      | 45,922 |
|--------|--------|
| 1-19   | 29,824 |
| 20-199 | 1,284  |
| +200   | 33     |

## SIZE (TURNOVER)



turnover less than \$50,000



turnover greater than \$10m



**18,575 Construction apprentices in-training** (end of Dec 2020)

> **8,800** new starts (year to Dec 2020)

> **3,870** completions (year to Dec 2020)



895 apprentice carpenters in training



**440** apprentice plumbers in training

Master Builders Australia | Building & Construction QLD | October 2021