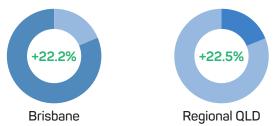

#### **Rental price changes in Brisbane**

+0.7% During June 2021 quarter

Over year to June 2021 quarter