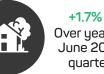

#### **Rental price changes in Brisbane**

+0.7% During June 2021 quarter

Over year to June 2021 quarter