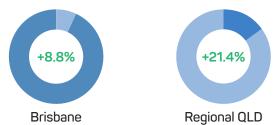

#### **Rental price changes in Brisbane**

+0.7% During June 2021 quarter

Over year to June 2021 quarter