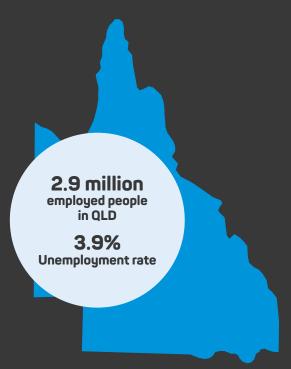

### **CONSTRUCTION WORKFORCE**

February 2024

270,705
People employed in construction in QLD

71,630

Resi/commercial builders

25,413

Civil construction builders

173,663

Resi/commercial subcontractors

Of QLD jobs are in construction

Account for women working in QLD construction