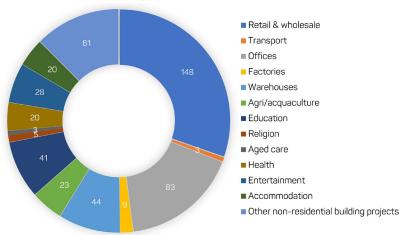

# NON-RESIDENTIAL BUILDING February 2024

**488** non-residential building jobs valued at **\$1,029.5 million** were approved in QLD.

\$2.1 million average value of non-residential building jobs approved.

#### Non-residential building jobs approved