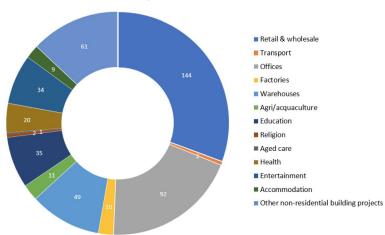

### **NON-RESIDENTIAL BUILDING**

**470** non-residential building jobs valued at **\$1,089.5 million** were approved in QLD. **\$2,317,979** average value of non-residential building jobs approved. **60.5%** public sector share of non-residential building jobs approved.