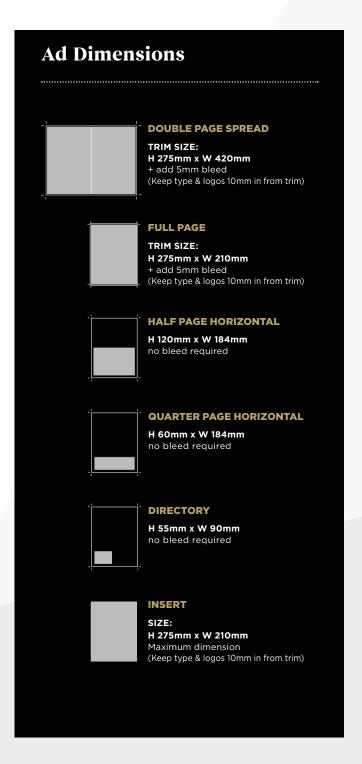

## Magazine Advertising Rates & Specs

ALL PRICES ARE PER ISSUE AND EXCLUDE GST

| FULL COLOUR        | CASUAL  | 4 ISSUES | 5 ISSUES |
|--------------------|---------|----------|----------|
| Double-page spread | \$6,100 | \$5,795  | \$5,490  |
| Full page          | \$3,390 | \$3,220  | \$3,050  |
| Half page          | \$2,320 | \$2,200  | \$2,085  |
| Quarter page       | \$1,390 | \$1,320  | \$1,250  |

| DIRECTORY                                                           | PRICE                |  |
|---------------------------------------------------------------------|----------------------|--|
| Ad runs for 12 months at this price                                 |                      |  |
| H 55mm x W 90mm                                                     | \$2,600              |  |
|                                                                     |                      |  |
| INSERTS                                                             | PRICE                |  |
| Maximum size for inserts: H 275mm X W 210mm 10,000 inserts required |                      |  |
|                                                                     | X W 210mm            |  |
|                                                                     | X W 210mm<br>\$2,500 |  |
| 10,000 inserts required                                             |                      |  |