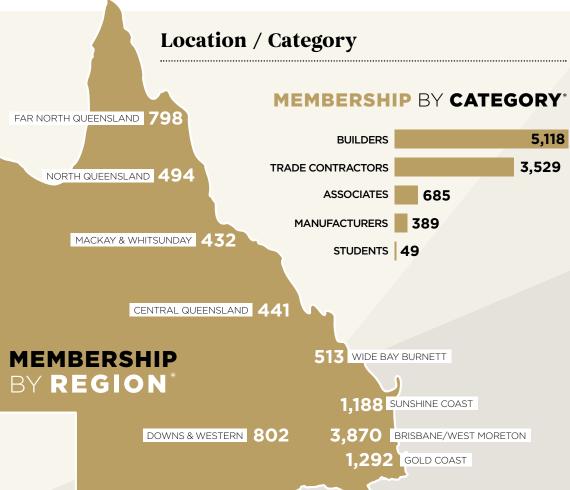

## **Profile**

Master Builder is the official publication of Master Builders Queensland—the peak industry association representing building and construction since 1882.

With more than 9,700 members and nine offices throughout the state,
Master Builders Queensland's coverage and regional footprint is unmatched by any other industry organisation.