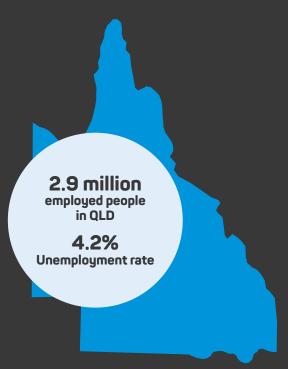

ts/units

COMPLETED NEW HOMES

32.781

All dwellings 23,013

Detached houses

9,768

Apartments/units

New homes still under construction on 30 September 2023



38,319 All dwellings

14,597 Detached houses

23,722
Apartments/units

New homes approved but not yet commenced as at 30 September 2023



**4,142** All dwellings

1,193
Detached houses

2,949

Apartments/units

#### **Lending indicators January 2024**

Loans to owner occupiers for construction of new home

+14.5% change on Jan 2023

Loans to investors for construction of new home

+11.5% change on Jan 2023

Loans to owner occupiers for residential land purchase

+16.0% change on Jan 2023

Loans to investors for residential land purchase

+52.5% change on Jan 2023



First Home Buyers share of loans

# LABOUR MARKET January 2024



# CONSTRUCTION BUSINESSES June 2023

85,493

**Construction Businesses** 

Number of workers



**47,993** 0 **36,047** 1-19 **1,425** 20-199 **28** +200

Turnover



**19.1%** turnover <\$50,000

**1.4%** turnover >\$10m

#### **CONSTRUCTION WORKFORCE**

November 2023



285,979
People employed in construction in QLD

**66,952** Resi/commercial builders

**26,384** Civil construction builders

**192,643** Resi/commercial subcontractors





# CONSTRUCTION INDUSTRY APPRENTICES AND TRAINEES

June 2023

27,572

Construction apprentices in-training



**8,919** New starts

4,553 Completions

7.6% Female share of construction apprentice commencements



**6,848** apprentice carpenters in training



3,174
apprentice plumbers
in training