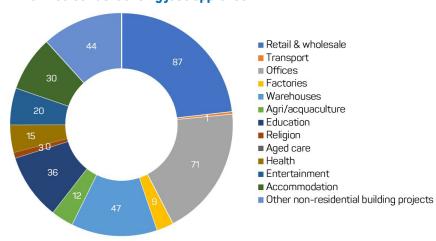

### **FEBRUARY 2024**

# **BUILDING & CONSTRUCTION**

## **QUEENSLAND**



# NON-RESIDENTIAL BUILDING January 2024

375 non-residential building jobs valued at \$652.9 million were approved in QLD.

\$1.7 million average value of non-residential building jobs approved.

17.0% public sector share of non-residential building jobs approved.

### Building Product Inflation %



**3.0%** Year to Dec 2023

#### Non-residential building jobs approved



#### **CIVIL CONSTRUCTION**

Civil construction work, September 2023 quarter



\$6,385.5m Works started



\$6,848.4m Works done



\$19,909.7m Works yet to be done

#### Civil works by activity, September 2023 quarter (\$m)

|                                                                      | Started   | Done      | To be done |
|----------------------------------------------------------------------|-----------|-----------|------------|
| Bridges, railways and harbours                                       | \$462.4   | \$788.0   | \$5,231.9  |
| Roads, highways and subdivisions                                     | \$1,110.8 | \$1,436.2 | \$3,443.9  |
| Water storage and supply, sewerage and drainage                      | \$1,761.8 | \$635.8   | \$3,953.2  |
| Electricity generat